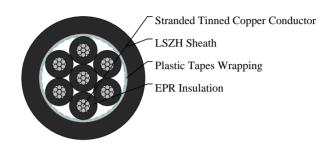

#### CABLE CONSTRUCTION

Conductors: Tinned stranded copper, class 2 according to IEC 60228 & BS6360

Insulation: LSZH or EPR Type GP4 to BS7655 Wrapping: Plastic tape(s) with overlapping

Sheath: LSZH